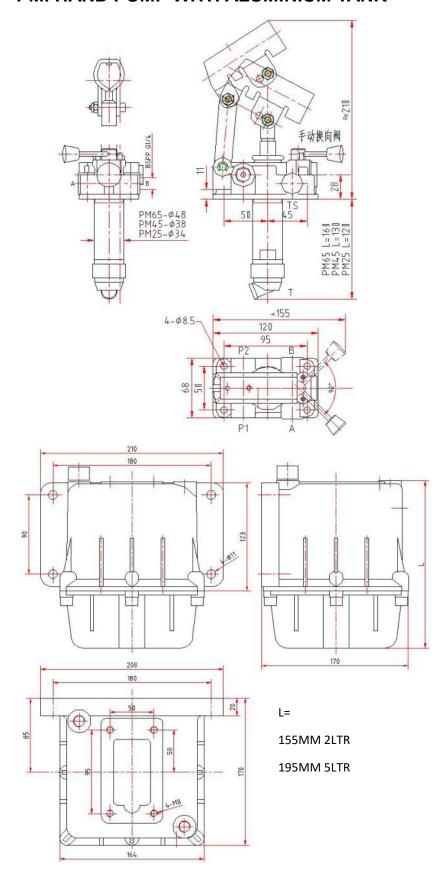

## PMI HAND PUMP WITH ALUMINIUM TANK

MAX PRESSURE: 280 BAR (4116 PSI) MAX

PRESSURE RANGE: 3.5 - 204 BAR (50-3000PSI)

SET BY CLIENT

RATED FLOW: 45CC / R

PORT SIZES: A,B = G1/4"

WORKING TEMPS: -40 / 80°C

| ORDERING CODES | DESCRIPTION                            | WEIGHT APROX. (DRY) | TANK CAPACITY |
|----------------|----------------------------------------|---------------------|---------------|
| PMI45 S-Y-C    | D/A HAND PUMP WITH<br>LEVER AND RELIEF | 4KGS                | 2LTR          |
| HVPS2          | 2 LTR TANK ONLY                        | TBA                 | 2LTR          |
| HVPS5          | 5 LTR TANK ONLY                        | TBA                 | 2LTR          |
| PMI45_HANDLE   | HANDLE ONLY                            | ТВА                 | N/A           |