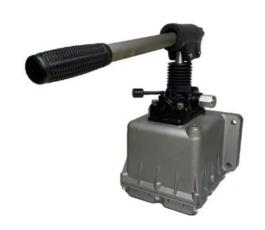

## PMI HAND PUMP WITH ALUMINIUM TANK

MAX PRESSURE: 280 BAR (4116 PSI) MAX

PRESSURE RANGE: 3.5 - 204 BAR (50-3000PSI)

SET BY CLIENT

RATED FLOW: 45CC / R

PORT SIZES: A,B = G1/4"

WORKING TEMPS: -40 / 80°C

| ORDERING CODES | DESCRIPTION                            | WEIGHT APROX. (DRY) | TANK CAPACITY |
|----------------|----------------------------------------|---------------------|---------------|
| PMI45 S-Y-C    | D/A HAND PUMP WITH<br>LEVER AND RELIEF | 4KGS                | 2LTR          |
| HVPS2          | 2 LTR TANK ONLY                        | TBA                 | 2LTR          |
| HVPS5          | 5 LTR TANK ONLY                        | TBA                 | 2LTR          |
| PMI45_HANDLE   | HANDLE ONLY                            | ТВА                 | N/A           |

**DESCRIPTION:** A light weight yet durable hand pump unit. Fitted with a 4 way 3 position valve operated via a lever and a non adjustable relief valve. The pump pick up tube has a build in stainless steel strainer for added protection against possible oil contamination.