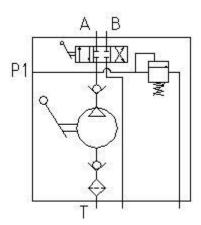

**DESCRIPTION:** A light weight yet durable hand pump unit. Fitted with a 4 way 3 position valve operated via a lever and a non adjustable relief valve. The pump pick up tube has a build in stainless steel strainer for added protection against possible oil contamination.

**OPERATION:** Turn the directional lever to wards ports A or B depending on the direction of the oil flow required and start pumping via the manual lever. To return oil to tank, simply turn the directional lever towards the other port and start pumping via the manual lever. The unit has a closed center position where oil should not pass in any direction. The fixed relief valve (if fitted) ensures the unit should not exceed 280bar if the unit dead heads.

NB: If using in conjunction with Aluminium manifolds or cartridges, a separate relief valve with a lower setting may be required.

NOTE: ENSURE THE UNIT IS USED BY TRAINED AND COMPETENT PERSONEL.

Web: www.primehyd.com.au Ph: +61 8 9248 4144 sales@primehyd.com.au